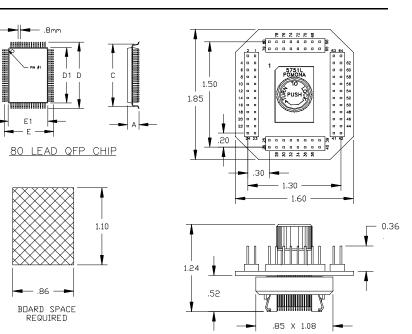

## Model 5751L 80 Pin QFP Locking Test Clip 0.80mm Lead Pitch

These new test clips provide the user with an easy means to connect your test instruments to surface mounted, fine pitch 80 pin QFP chips.

The special locking fingers at each corner attach to the body of the chip and hold the clip firmly against the chip leads.

- Centrally activated locking mechanism allows testing vertical boards.
- Interfaces with high density EIAJ QFP surface mount chip leads.
- Two-stage alignment assures positive connections.

- Gold plated connector pins and contacts assure noise free connections.
- Gold plated .025" square pins provide easy connection with either ribbon cable or discrete jumpers.

| "D1"<br>Body (mm) | "D"<br>Leads(mm) | "E1"<br>Body (mm) | "E"<br>Leads(mm) | "A"<br>Height(mm) | "C"<br>Interface Dim           | Pomona<br>Part Number |
|-------------------|------------------|-------------------|------------------|-------------------|--------------------------------|-----------------------|
| 20                | 23.9             | 14                | 17.9             | 3.4               | 16.3 X 22.3<br>(.642" X .878") | 5751L                 |
| 20                | 23.2             | 14                | 17.2             | 3.4               | 15.6 X 21.6<br>(.614" X .850") | 5751L-2               |

All dimensions are in inches. Tolerances (except noted):  $.xx = \pm .02$ " (,51 mm),  $.xxx = \pm .005$ " (,127 mm). All specifications are to the latest revisions. Specifications are subject to change without notice. Registered trademarks are the property of their respective companies.